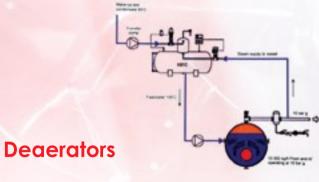

کلیه فلنچ های مصر فی از نوع استاندارد PN16 میباشد . طراحی و ساخت درب های دیگ (جلو و عقب) لولایی و باز شو هستند که این امر تعمیر ات احتمالی دیگ را آسان تر میکند .

به منظور کاهش اثرخورندگی گازهای محلول در آب مورد استفاده در دیگ های بخار از این دستگاه استفاده میشود . این دستگاه میباید آب ورودی را تا حد ممکن گرم نماید تا میزان حلالیت گازهای همراه آب که اکسیژن و دی اکسیدکرین عمدہ ترین آ تھا بودہ و خارج کردن آ تھا ھدف اصلی میباشد کاھش یابد . اکسیژن اصلی ترین علت خور دگی در مخازن ، لوله ها ، یمپ ها و دیگ ها بوده و چنانچه دی اکسیدکربن نیز در آب موجود باشد آب دار ای PH پایین بوده و تمایل به اسیدی شدن داشته و میزان خورندگی بالا خواهد رفت . حتی اگر میزان خورده شدن فلز زیاد نباشد این امر موجب نفوذ در عمق فلز و متخلخل شدن آن خواهد گردید . دی اریتورهای ساخت شرکت انرژی بخار صنعت از نوع مخزن و برجک بوده و با ورود آب کندانس با درجه حرارت ۵۵ تا ۲۰۵ درجه فارنهایت و از ظرفیت ۲۵۵۰ تا ۲۵۰۰۵ یوند در ساعت ساخته میشود که از بزرگ ترین مدل دارای مخزن با ظرفیت ۱۵۰۰ گالن و برجکی به قطر ۴۲ اینچ مىياشد .

In order to minimize corrosion in boilers caused by dissolved air and other gases the feed water has to be warmed up to extarct such gases by reducing their solubility; where removing of oxygen and carbon dioxide is the main objective. Oxygen is the main cause of corrosion in pipes ,pumps and boilers and carbon-dioxide is also present in water, the water will have a low PH; hencehaving a tendency towards acidity causing an increase in corrosion.

Even if the corrosion of metal is not high; this will lead to porosity in it. The firstep in enhancement of boiler feed water is removing its dissolved oxygen by heating.

Energy bokhar sanat manufactures deaerators of tank and column type with condensate water temperature ranging from 50 to 200 f and rating from 1500-135000 lb/hr, with the largest model having a tank volum of 1500 gallons and column diameter of 42 inches.

| Oller Mate Model No.    |        | 12     | 16      | 20       | 24        | 30     | 36        | 42      |
|-------------------------|--------|--------|---------|----------|-----------|--------|-----------|---------|
| Rating Lbs. Hour @200F  | 5.000  | 11.000 | 20.000  | 30.000   | 44.000    | 69.000 | 100.000   | 135.000 |
| Rating Lbs. Hour @ 150F | 2.700  | 6.000  | 11.000  | 17.000   | 24.000    | 38.000 | 55.000    | 75.000  |
| Rating Lbs. Hour @ 100F | 2.000  | 4.500  | 8.000   | 12.500   | 18.000    | 28.000 | 40.000    | 54.000  |
| Rating Lbs. Hour @50F   | 1.500  | 3.500  | 6.000   | 10.000   | 15.000    | 23.000 | 33.000    | 45.000  |
| A: Height               | 3'0 34 | 415/4* | 4-97/8* | 5'-31.0" | 5'-6 7/8* | 6'-38" | 6'-5 1/2" | 7.0"    |
| D: Water inlet          | 1.1/4* | 11/2"  | 11/2"   | 2*       | 2"        | 21/2*  | э         | 4       |
| E: Outside Diameter     | 858    | 1'34"  | 1.4     | 1-8*     | 2.0       | 2.6    | 3'-0"     | 3.6     |
| Column Weight(lb.)      | 246    | 350    | 410     | 558      | 654       | 816    | 1122      | 1350    |
| Vol. Packing(cut.ft.)   | 0.7    | 1.6    | 3.0     | 5.0      | 8.0       | 12.0   | 18.0      | 29.0    |
| Packing Weight(lb.)     | 29.4   | 67.4   | 136     | 210      | 304       | 455    | 684       | 1040    |