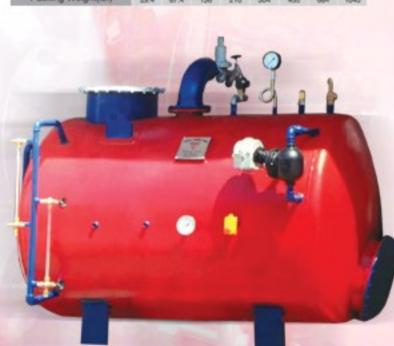

کلیه فلنچ های مصر فی از نوع استاندارد PN16 میباشد . طراحی و ساخت درب های دیگ (جلو و عقب) لولایی و باز شو هستند که این امر تعمیر ات احتمالی دیگ را آسان تر میکند .

به منظور کاهش اثرخورندگی گازهای محلول در آب مورد استفاده در دیگ های بخار از این دستگاه استفاده میشود . این دستگاه میباید آب ورودی را تا حد ممکن گرم نماید تا میزان حلالیت گازهای همراه آب که اکسیژن و دی اکسیدکرین عمدہ ترین آ تھا بودہ و خارج کردن آ تھا ھدف اصلی میباشد کاھش یابد . اکسیژن اصلی ترین علت خور دگی در مخازن ، لوله ها ، یمپ ها و دیگ ها بوده و چنانچه دی اکسیدکربن نیز در آب موجود باشد آب دار ای PH پایین بوده و تمایل به اسیدی شدن داشته و میزان خورندگی بالا خواهد رفت . حتی اگر میزان خورده شدن فلز زیاد نباشد این امر موجب نفوذ در عمق فلز و متخلخل شدن آن خواهد گردید . دی اریتورهای ساخت شرکت انرژی بخار صنعت از نوع مخزن و برجک بوده و با ورود آب کندانس با درجه حرارت ۵۵ تا ۲۰۵ درجه فارنهایت و از ظرفیت ۲۵۵۰ تا ۲۵۰۰۵ یوند در ساعت ساخته میشود که از بزرگ ترین مدل دارای مخزن با ظرفیت ۱۵۰۰ گالن و برجکی به قطر ۴۲ اینچ مىياشد .

Even if the corrosion of metal is not high; this will lead to porosity in it. The firstep in enhancement of boiler feed water is removing its dissolved oxygen by heating.

Energy bokhar sanat manufactures deaerators of tank and column type with condensate water temperature ranging from 50 to 200 f and rating from 1500-135000 lb/hr, with the largest model having a tank volum of 1500 gallons and column diameter of 42 inches.