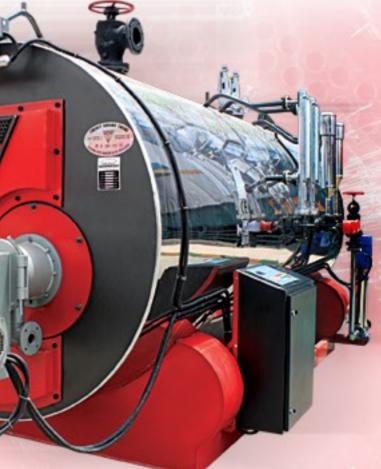

Steam Boilers

دیگ های بخار

شرکت انرژی بخار منعت جهت رعایت حقوق خریدار ان محترم تمامی مواد اولیه مصرفی در بخش تولید بویلرهای ساخت خود را که شامل ورق Mn4 و ST35.6 و ST35.8 لوله آتشخوار میباشد را از کشورهای معتبر وارد کرده که جملگی دارای گواهی CERTIFICATE از شرکت سازنده و برگه بازرسی کیفیت جهانی SGS بوده و از بدو تولید مورد بازرسی دقیق بازرسان شرکت بازرسی کیفیت و استاندارد ایران قرار میگیرد و پس از آزمایشات متعدد و انجام تست های NDT و آنالیز و تطابق ابعادی با نقشه های تایید شده استاندارد به دریافت گواهی و پلاک کیفیت استاندارد و مجوز نمیب نشان علامت استاندارد اجباری ( S ملی) که متضمن کیفیت کالای تولیدی است برروی محمول خود نائل میگردد.

The Energy bokhar sanat company (EBS CO.) uses raw material from credible company to produce boilers with specification (A516 GR70,17MN4 sheets and ST35.8 fire pipe) for customer rights protection. All of our sealers have certificate for their material and includes "World Quality Inspection certificate " from SGS. EBS Co.has been confirmed by ISIRI (Institute of standard Islamic Republic of Iran) and the boilers passed NDT test analysis and dimensional test successfully in accordance with standard and received certificate of Standard Quality Insignia . therefor , EBS Co. is certified to install "standardplaque " on their production.

#### مشخصات ساختارى:

سیمان مصرفی از نوع فوندو فرانسه و شاموت مخصوص میباشد و جهت ایزوله حرارتی دیگ از پشم سنگ ۵ سانتیمتری و در نهایت دیگ فوق با ورق استنلس استیل روکش نهایی میگردد .

سیستم ساخت به دو صورت عقب خشک (Dry Back) و عقب مرطوب (Wet Back) طبق استاندارد BS-2790 انگلیس و استاندارد ۴۲۳۱ ایران طراحی و تولید میگردد که از نوع Fire Tube و به صورت سه پاس طراحی و تولید میگردد.

جنس كليه فولاد مصر في در بدنه ( شل ) ، كوره و شبكه ها طبق استاندارد Mn4 يا A516 GR70 و كليه لوله هاي آتش خوار مصر فی در بین دو شبکه طبق استاندارد ST35.8 می باشد که بصورت جوشکاری به شبکه متصل میگردند . الکترود های مصر فی از نوع ۱۵ ه ۶ (نفوذی) و ۱۸ ه ۷(تکمیلی) می باشد. دیگ جهت باز دید و تعمیر ات احتمالی دار ای دریچه MAN HOLE و HAND HOLE میباشد.

کلیه فلنچ های مصر فی از نوع استاندارد PN16 میباشد . طراحی و ساخت درب های دیگ (جلو و عقب) لولایی و باز شو هستند که این امر تعمیر ات احتمالی دیگ را آسان تر میکند .

به منظور کاهش اثرخورندگی گازهای محلول در آب مورد استفاده در دیگ های بخار از این دستگاه استفاده میشود . این دستگاه میباید آب ورودی را تا حد ممکن گرم نماید تا میزان حلالیت گازهای همراه آب که اکسیژن و دی اکسیدکرین عمدہ ترین آ تھا بودہ و خارج کردن آ تھا ھدف اصلی میباشد کاھش یابد . اکسیژن اصلی ترین علت خور دگی در مخازن ، لوله ها ، یمپ ها و دیگ ها بوده و چنانچه دی اکسیدکربن نیز در آب موجود باشد آب دار ای PH پایین بوده و تمایل به اسیدی شدن داشته و میزان خورندگی بالا خواهد رفت . حتی اگر میزان خورده شدن فلز زیاد نباشد این امر موجب نفوذ در عمق فلز و متخلخل شدن آن خواهد گردید . دی اریتورهای ساخت شرکت انرژی بخار صنعت از نوع مخزن و برجک بوده و با ورود آب کندانس با درجه حرارت ۵۵ تا ۲۰۵ درجه فارنهایت و از ظرفیت ۲۵۵۰ تا ۲۵۰۰۵ یوند در ساعت ساخته میشود که از بزرگ ترین مدل دارای مخزن با ظرفیت ۱۵۰۰ گالن و برجکی به قطر ۴۲ اینچ مىياشد .

#### مشخصات فنى:

سیستم ساخت به دو صورت عقب خشک (Dry Back) و عقب مرطوب (Wet Back) طبق استاندار د BS-2790 انگلیس و استاندار د ۴۲۳۱ ایر ان طراحی و تولید میگردد .

کلیه دیگ های بخار بر ای فشار کاری ۱۰ بار طراحی و سافته و با فشار ۲۵/۵ بار تست هیدرواستاتیک انجام میگیرد که از نوع Fire Tube به صورت سه پاس طراحی و تولید میگردد . بر ای فشارهای بالاتر به صورت سفارشی عمل میشود .

#### مشخصات ساختارى:

جنس کلیه فولاد مصر فی در بدنه (شل) ،کوره و شبکه ها طبق استاندار د Mn4 17 یا A516 GR70 و کلیه لوله های آتش خوار مصر فی در بین دو شبکه طبق استاندار د ST35.8 می باشد که بصورت جوشکاری به شبکه متصل میگردند . الکترود های مصر فی از نوع ه ۱ ه ۶ (نفوذی) و ۱۸ ه ۷ (تکمیلی) می باشد. دیگ جهت بازدید و تعمیر ات احتمالی دار ای دریچه MAN HOLE و HAND HOLE میباشد.

کلیه فلنچ های مصر فی از نوع استاندارد PN16 میباشد . طراحی و سافت درب های دیگ (جلو و عقب) لولایی و باز شو هستند که این امر تعمیرات احتمالی دیگ را آسان تر میکند . سیمان مصر فی از نوع فوندو فرانسه و شاموت مخصوص میباشد و جهت ایزوله حرارتی دیگ از پشم سنگ ۵ سانتیمتری و در نهایت دیگ فوق با ورق استیل روکش نهایی میگردد .