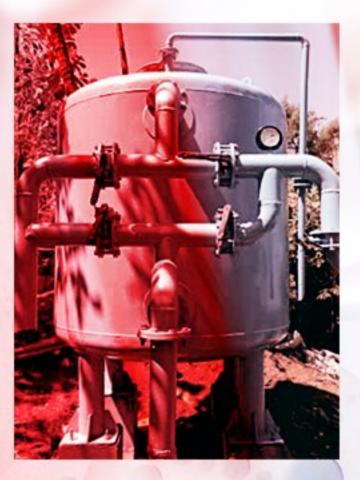

# 🚺 فیلترشنی تحت فشار

فیلترشنی تحت فشار برای حذف ذرات معلق ، بو و مزه نامطبوع ، تیرگی و نیز حذف مواد میکروارگانیک موجود در آب استفاده شده و در دو نوع ایستاده و افقی در ظرفیت های آب دهی از ۲ الی ۲۲۰ مترمکعب در ساعت تولید میگردد.

# **Pressurized Sand Filter**

Pressurized Sand Filter which is used to remove suspended particles, bad taste ,bad odor & micro organisms present in water and elimination of its dilution is manufactured in both vertical and horizontal type and in capacities from 2 to 220 m3/hr.