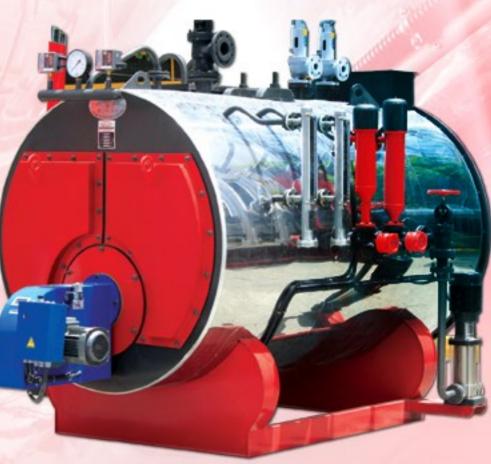

Steam Boilers

دیگ های بخار

شرکت انرژی بخار منعت جهت رعایت حقوق خریدار ان محترم تمامی مواد اولیه مصرفی در بخش تولید بویلرهای ساخت خود را که شامل ورق Mn4 و ST35.6 و ST35.8 لوله آتشخوار میباشد را از کشورهای معتبر وارد کرده که جملگی دارای گواهی CERTIFICATE از شرکت سازنده و برگه بازرسی کیفیت جهانی SGS بوده و از بدو تولید مورد بازرسی دقیق بازرسان شرکت بازرسی کیفیت و استاندارد ایران قرار میگیرد و پس از آزمایشات متعدد و انجام تست های NDT و آنالیز و تطابق ابعادی با نقشه های تایید شده استاندارد به دریافت گواهی و پلاک کیفیت استاندارد و مجوز نمیب نشان علامت استاندارد اجباری ( S ملی) که متضمن کیفیت کالای تولیدی است برروی محمول خود نائل میگردد.

The Energy bokhar sanat company (EBS CO.) uses raw material from credible company to produce boilers with specification (A516 GR70,17MN4 sheets and ST35.8 fire pipe) for customer rights protection. All of our sealers have certificate for their material and includes "World Quality Inspection certificate " from SGS. EBS Co.has been confirmed by ISIRI (Institute of standard Islamic Republic of Iran) and the boilers passed NDT test analysis and dimensional test successfully in accordance with standard and received certificate of Standard Quality Insignia . therefor , EBS Co. is certified to install "standardplaque " on their production.

## **STEAM BOILERS**

| Model   | Lb/hr | Kg/hr | Heating Surface<br>m2 | Fuel OII Cores<br>LBNe | Gas Core<br>eG/hr | L<br>mm | wmm  | H<br>mm | Transport<br>Weight<br>Kg | Operating<br>Weight<br>Kg |
|---------|-------|-------|-----------------------|------------------------|-------------------|---------|------|---------|---------------------------|---------------------------|
| S.B.0/5 | 1100  | 500   | 11                    | 30                     | 35                | 1850    | 1450 | 1550    | 900                       | 1100                      |
| S.B.1   | 2200  | 1000  | 19                    | 60                     | 70                | 2600    | 1700 | 1800    | 1200                      | 3700                      |
| S.B.2   | 4400  | 2000  | 38                    | 120                    | 140               | 2600    | 1950 | 2050    | 3250                      | 5300                      |
| S.B.3   | 6600  | 3000  | 58                    | 180                    | 210               | 3600    | 2220 | 2320    | 5000                      | 8000                      |
| S.B.4   | 8800  | 4000  | 77                    | 240                    | 280               | 3600    | 2300 | 2400    | 6650                      | 11250                     |
| S.B.5   | 11000 | 5000  | 98                    | 300                    | 350               | 4600    | 2400 | 2500    | 7900                      | 12900                     |
| S.B.6   | 13200 | 6000  | 118                   | 360                    | 420               | 4600    | 2550 | 2750    | 10000                     | 17500                     |
| S.B.7   | 16000 | 7000  | 136                   | 420                    | 490               | 4600    | 2700 | 2800    | 12000                     | 21000                     |
| S.B.8   | 17600 | 8000  | 158                   | 480                    | 560               | 6600    | 2900 | 3000    | 16800                     | 30500                     |
| S.B.9   | 19800 | 9000  | 179                   | 540                    | 630               | 6600    | 3050 | 3150    | 20500                     | 36500                     |
| S.B.10  | 22000 | 10000 | 206                   | 600                    | 700               | 6600    | 3150 | 3250    | 25500                     | 46000                     |

#### مشخصات ساختارى:

سیمان مصرفی از نوع فوندو فرانسه و شاموت مخصوص میباشد و جهت ایزوله حرارتی دیگ از پشم سنگ ۵ سانتیمتری و در نهایت دیگ فوق با ورق استنلس استیل روکش نهایی میگردد .

سیستم ساخت به دو صورت عقب خشک (Dry Back) و عقب مرطوب (Wet Back) طبق استاندارد BS-2790 انگلیس و استاندارد ۴۲۳۱ ایران طراحی و تولید میگردد که از نوع Fire Tube و به صورت سه پاس طراحی و تولید میگردد.

#### مشخصات فنى:

سیستم ساخت به دو صورت عقب خشک (Dry Back) و عقب مرطوب (Wet Back) طبق استاندار د BS-2790 انگلیس و استاندار د ۴۲۳۱ ایر ان طراحی و تولید میگردد .

کلیه دیگ های بخار بر ای فشار کاری ۱۰ بار طراحی و سافته و با فشار ۲۵/۵ بار تست هیدرواستاتیک انجام میگیرد که از نوع Fire Tube به صورت سه پاس طراحی و تولید میگردد . بر ای فشارهای بالاتر به صورت سفارشی عمل میشود .

#### مشخصات ساختارى:

جنس کلیه فولاد مصر فی در بدنه (شل) ،کوره و شبکه ها طبق استاندار د Mn4 17 یا A516 GR70 و کلیه لوله های آتش خوار مصر فی در بین دو شبکه طبق استاندار د ST35.8 می باشد که بصورت جوشکاری به شبکه متصل میگردند . الکترود های مصر فی از نوع ه ۱ ه ۶ (نفوذی) و ۱۸ ه ۷ (تکمیلی) می باشد. دیگ جهت بازدید و تعمیر ات احتمالی دار ای دریچه MAN HOLE و HAND HOLE میباشد.

کلیه فلنچ های مصر فی از نوع استاندارد PN16 میباشد . طراحی و سافت درب های دیگ (جلو و عقب) لولایی و باز شو هستند که این امر تعمیرات احتمالی دیگ را آسان تر میکند . سیمان مصر فی از نوع فوندو فرانسه و شاموت مخصوص میباشد و جهت ایزوله حرارتی دیگ از پشم سنگ ۵ سانتیمتری و در نهایت دیگ فوق با ورق استیل روکش نهایی میگردد .