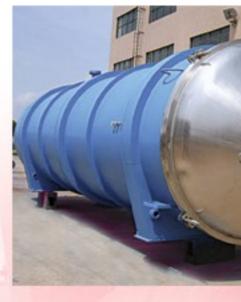

مخازن تحت فشار ساخت این شرکت بر اساس استانداردهای ASME و BS تولید شده و جهت نگهداری هوای فشرده گازهای مایع و آب تحت فشار استفاده میشود . مخازن مذبور عمدتاً از ورق های مخصوص مخازن تحت فشار مانند : ASTM-A516 و HII تولید شده و توسط نرم افزارهای مناسب همچون PVELITE طراحی میگردد . جهت بررسی و بازسازی قسمت های جوشکاری شده آزمایشات غیر مخرب از قبیل رادیوگرافی و اولتراسونیک و مایع نافذ صورت میگیرد .

# Pressure Vesseles & Liquid Storage Tank

We manufacture pressure vessels following ASME and B.S. rules and standards .Main materials used in construction of these vesseles are ASTM-A516 and HII ,where soft wares such as PVELITE are used for their design .standard none destructive tests(N.D.T)such as radiography,ultra sonic and penetration test are conducted. liquid storag tanks , mainly used for storing water and fuel are manufactured according to A.P.I.:B.S. and N.I.O.C. guide lines and standards with a maximum capacity of 80 cubic meters .