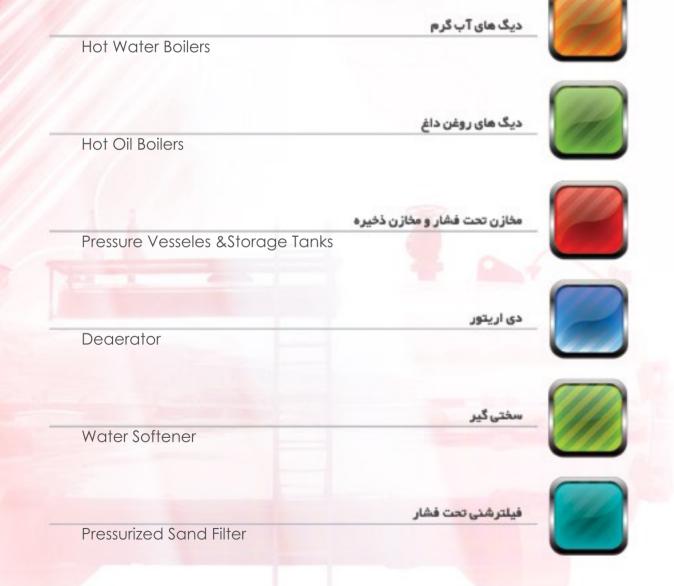

# Water Softeners

Most of industrial usages require water softening which is performed utilizing a water softener. In our water softeners ; Removing calcium & magnesium ions(Total Hardness) is accomplished by using a kind of resin and after a predetermined time of operation, resin which is now saturated has to be regenerated, back washed and put into operation again. We produce softeners in capacities from 20-4000 k.grains; in both single & duplex type.

مخازن تحت فشار ساخت این شرکت بر اساس استانداردهای ASME و BS تولید شده و جهت نگهداری هوای فشرده گازهای مایع و آب تحت فشار استفاده میشود . مخازن مذبور عمدتاً از ورق های مخصوص مخازن تحت فشار مانند : ASTM-A516 و HII تولید شده و توسط نرم افزارهای مناسب همچون PVELITE طراحی میگردد . جهت بررسی و بازسازی قسمت های جوشکاری شده آزمایشات غیر مخرب از قبیل رادیوگرافی و اولتراسونیک و مایع نافذ صورت میگیرد .

# Pressure Vesseles & Liquid Storage Tank

We manufacture pressure vessels following ASME and B.S. rules and standards .Main materials used in construction of these vesseles are ASTM-A516 and HII ,where soft wares such as PVELITE are used for their design .standard none destructive tests(N.D.T)such as radiography,ultra sonic and penetration test are conducted. liquid storag tanks , mainly used for storing water and fuel are manufactured according to A.P.I.:B.S. and N.I.O.C. guide lines and standards with a maximum capacity of 80 cubic meters .

کلیه فلنچ های مصر فی از نوع استاندارد PN16 میباشد . طراحی و ساخت درب های دیگ (جلو و عقب) لولایی و باز شو هستند که این امر تعمیر ات احتمالی دیگ را آسان تر میکند .

به منظور کاهش اثرخورندگی گازهای محلول در آب مورد استفاده در دیگ های بخار از این دستگاه استفاده میشود . این دستگاه میباید آب ورودی را تا حد ممکن گرم نماید تا میزان حلالیت گازهای همراه آب که اکسیژن و دی اکسیدکرین عمدہ ترین آ تھا بودہ و خارج کردن آ تھا ھدف اصلی میباشد کاھش یابد . اکسیژن اصلی ترین علت خور دگی در مخازن ، لوله ها ، یمپ ها و دیگ ها بوده و چنانچه دی اکسیدکربن نیز در آب موجود باشد آب دار ای PH پایین بوده و تمایل به اسیدی شدن داشته و میزان خورندگی بالا خواهد رفت . حتی اگر میزان خورده شدن فلز زیاد نباشد این امر موجب نفوذ در عمق فلز و متخلخل شدن آن خواهد گردید . دی اریتورهای ساخت شرکت انرژی بخار صنعت از نوع مخزن و برجک بوده و با ورود آب کندانس با درجه حرارت ۵۵ تا ۲۰۵ درجه فارنهایت و از ظرفیت ۲۵۵۰ تا ۲۵۰۰۵ یوند در ساعت ساخته میشود که از بزرگ ترین مدل دارای مخزن با ظرفیت ۱۵۰۰ گالن و برجکی به قطر ۴۲ اینچ مىياشد .

Even if the corrosion of metal is not high; this will lead to porosity in it. The firstep in enhancement of boiler feed water is removing its dissolved oxygen by heating.

Energy bokhar sanat manufactures deaerators of tank and column type with condensate water temperature ranging from 50 to 200 f and rating from 1500-135000 lb/hr, with the largest model having a tank volum of 1500 gallons and column diameter of 42 inches.

# 🚺 فیلترشنی تحت فشار

فیلترشنی تحت فشار برای حذف ذرات معلق ، بو و مزه نامطبوع ، تیرگی و نیز حذف مواد میکروارگانیک موجود در آب استفاده شده و در دو نوع ایستاده و افقی در ظرفیت های آب دهی از ۲ الی ۲۲۰ مترمکعب در ساعت تولید میگردد.

# **Pressurized Sand Filter**

Pressurized Sand Filter which is used to remove suspended particles, bad taste ,bad odor & micro organisms present in water and elimination of its dilution is manufactured in both vertical and horizontal type and in capacities from 2 to 220 m3/hr.